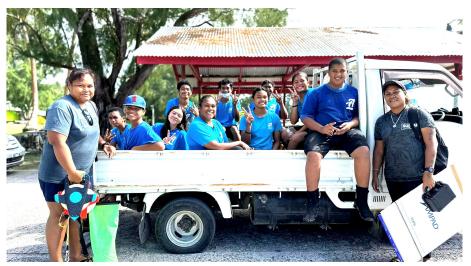

Airai Elementary School 6th graders ready for a coastal clean-up at Airai Rock islands.

| NOTES                                                                      |
|----------------------------------------------------------------------------|
|                                                                            |
|                                                                            |
|                                                                            |
|                                                                            |
|                                                                            |
|                                                                            |
|                                                                            |
| Ocean Stewardship Clean Up Project                                         |
| Aimeliik, Ibobang, Angaur, BMS                                             |
| Ebiil Outdoor Classroom                                                    |
| Melekeok, Ngaraard, Ngarchelong (Grades 4 and 5)                           |
| Coral Reef Research Foundation Project: Back to Nature (Jellyfish<br>Lake) |
| Ibobang, Aimeliik, Ngeremlengui, Ngardmau (6th Grade)                      |