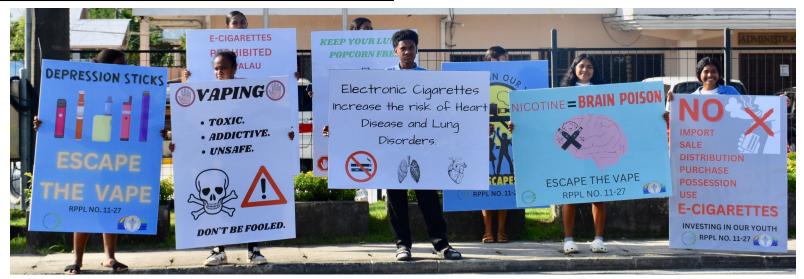

President Whipps takes a selfie with Ngeremlengui Elementary School students.

Palau High School students hold signs to remind everyone that the use of vapes is illegal.

|                                   | December 2023                                          |                                |                                                          |                          |                                           |     |  |  |  |
|-----------------------------------|--------------------------------------------------------|--------------------------------|----------------------------------------------------------|--------------------------|-------------------------------------------|-----|--|--|--|
| SUN                               | MON                                                    | TUE                            | WED                                                      | THU                      | FRI                                       | SAT |  |  |  |
|                                   |                                                        |                                |                                                          |                          | 37(84)                                    | 2   |  |  |  |
| 3                                 | <mark>38</mark> (85) <b>4</b>                          | <sup>39</sup> (86) 5           | 40(87) <b>6</b>                                          | 41 (88) <b>7</b>         | 42(89) <b>8</b>                           | 9   |  |  |  |
| 10                                | <mark>43</mark> (90)                                   | <mark>44</mark> (91) <b>12</b> | 45(92) <b>3</b>                                          | 46(93) PD <b>  4</b>     | Monthly Report Due                        | 16  |  |  |  |
|                                   |                                                        |                                |                                                          | Principals Forum         | 2 <sup>nd</sup> Quarter Ends<br>(47 Days) |     |  |  |  |
| 17                                | 18                                                     | 19                             | 20                                                       | 21                       | 22                                        | 23  |  |  |  |
|                                   | <b>Teachers Day</b><br>2nd Quarter Intersession        | 2nd Quarter Intersession       | Report Cards<br>Distribution<br>2nd Quarter Intersession | 2nd Quarter Intersession | 2nd Quarter Intersession                  |     |  |  |  |
| 24/31                             | 25                                                     |                                |                                                          | PD 28                    | -                                         | 30  |  |  |  |
| -Christmas Eve<br>•New Year's Eve | HOLIDAY<br>(Christmas Day)<br>2nd Quarter Intersession | 2nd Quarter Intersession       | 2nd Quarter Intersession                                 | 2nd Quarter Intersession | 2nd Quarter Intersession                  |     |  |  |  |