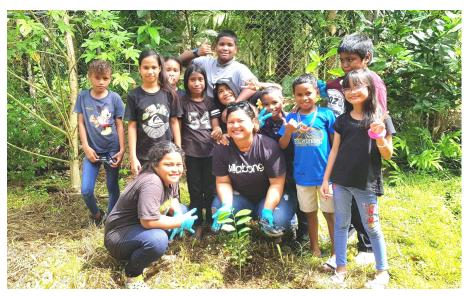

|  |  |  |  |  |
|                             |                         |         |           |                                  |  |  |  |  |  |
|                             |                         |         |           |                                  |  |  |  |  |  |
|                             |                         | ndr     | C D       |                                  |  |  |  |  |  |
|                             |                         |         | E D.      |                                  |  |  |  |  |  |
|                             |                         | ESTA    | BLISHED 1 |                                  |  |  |  |  |  |
| -                           | 1000                    |         |           |                                  |  |  |  |  |  |



Meyuns Elementary School 3rd graders plant a tree for their teacher during Teacher Appreciation Week.



|