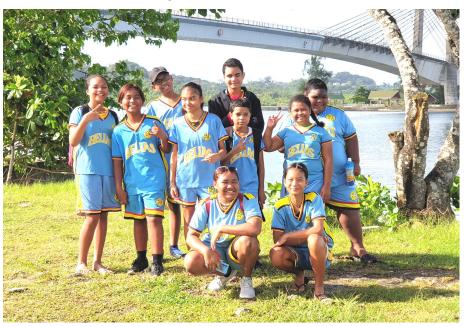

PHS Spiders Team Yellow (Tarantula) wins the BIIAA High School Boys Basketball Championship.

| PHS Spiders Team Yellow (Tarantula) wins the BIIAA High School Boys Basketball Championship.       |
|----------------------------------------------------------------------------------------------------|
| NOTES                                                                                              |
|                                                                                                    |
|                                                                                                    |
|                                                                                                    |
|                                                                                                    |
|                                                                                                    |
|                                                                                                    |
|                                                                                                    |
|                                                                                                    |
|                                                                                                    |
| Ocean Stewardship Clean Up Project                                                                 |
| Koror, Ngaraard, PHS                                                                               |
| Ebiil Outdoor Classroom                                                                            |
| Airai, Meyuns (Grades 4 and 5)                                                                     |
| Coral Reef Research Foundation Project: Back to Nature (Jellyfish Lake)                            |
| Koror, GB Harris (Grades 6 and 8), Ngarchelong, Ngaraard, Melekeok (8th Grade),<br>PHS (9th Grade) |