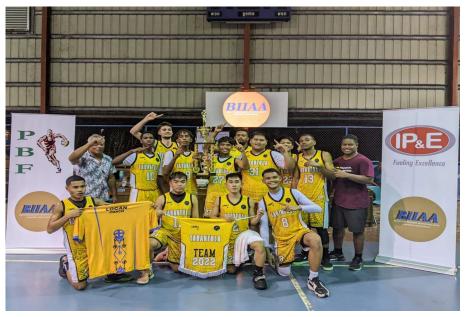

PHS Spiders Team Yellow (Tarantula) wins the BIIAA High School Boys Basketball Championship.

| PHS Spiders Team Yellow (Tarantula) wins the BIIAA High School Boys Basketball Championship.       |
|----------------------------------------------------------------------------------------------------|
| NOTES                                                                                              |
|                                                                                                    |
|                                                                                                    |
|                                                                                                    |
|                                                                                                    |
|                                                                                                    |
|                                                                                                    |
|                                                                                                    |
|                                                                                                    |
|                                                                                                    |
| Ocean Stewardship Clean Up Project                                                                 |
| Koror, Ngaraard, PHS                                                                               |
| Ebiil Outdoor Classroom                                                                            |
| Airai, Meyuns (Grades 4 and 5)                                                                     |
| Coral Reef Research Foundation Project: Back to Nature (Jellyfish Lake)                            |
| Koror, GB Harris (Grades 6 and 8), Ngarchelong, Ngaraard, Melekeok (8th Grade),<br>PHS (9th Grade) |